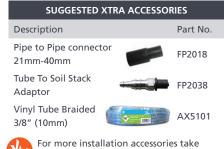

a look at our Aspen Xtra range

| ′ 104°F     |                           |          | IN THE BOX                                                   |
|-------------|---------------------------|----------|--------------------------------------------------------------|
| n,10mm out  | HEAVY DUTY 6 & 10 OPTIONS |          | Heavy Duty 6 or 10 pump • 2m power cable<br>• Install manual |
| 20          | Heavy Duty 6              | FP2074/2 | • Install manual                                             |
| ally closed | Heavy Duty 10             | FP2066/2 | Download manual at aspenpumps.com                            |