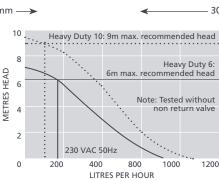

## CONDENSATE REMOVAL PUMP

With an impressive flow rate, these robust and reliable Heavy Duty pumps are perfect for the rapid removal of large quantities of condensate water.

HD6: 900L/h max. flow HD10: 1070L/h max. flow

HD6: 6m max. rec. head (flow rate 180L/h) HD10: 9m max. rec. head (flow rate 100L/h)