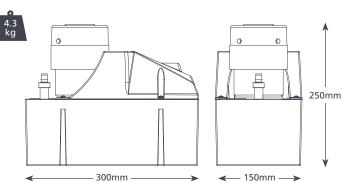

## Heavy Duty 6 & 10

## CONDENSATE REMOVAL PUMP

With an impressive flow rate, these robust and reliable Heavy Duty pumps are perfect for the rapid removal of large quantities of condensate water.

HD6: 900L/h max. flow HD10: 1070L/h max. flow

HD6: 6m max. rec. head (flow rate 180L/h) HD10: 9m max. rec. head (flow rate 100L/h)

## SUITABILITY

- HD6: Up to 1200kW / 4m Btu/h HD10: Up to 1460kW / 4.9m Btu/h
- Dehumidifiers; Air handling units (AHUs)
- ✓ Perfect for... Large volumes of water

| Max. flow        | HD6: 900L/h, HD10: 1070L/h |  |
|------------------|----------------------------|--|
| Max. rec. head   | HD6: 6m, HD10: 9m          |  |
| Tank capacity    | 4L                         |  |
| dB(A) @ 1m       | HD6: 60, HD10: 64          |  |
| Power supply     | HD6: 230 VAC, 0.45A, 50Hz  |  |
|                  | HD10: 230 VAC, 0.45A, 50Hz |  |
| Rated            | HD6: Non continuous        |  |
|                  | HD10: Continuous           |  |
| Class            | I appliance                |  |
| Max. unit output | HD6: 1200kW / 4m Btu/h     |  |
|                  | HD10: 1460kW / 4.9m Btu/h  |  |
| Max. water temp  | 40°C / 104°F               |  |
| Inlet/outlet     | x2 40mm in,10mm out        |  |
| IP Protection    | IP20                       |  |
| Safety switch    | 3.0A Normally closed       |  |