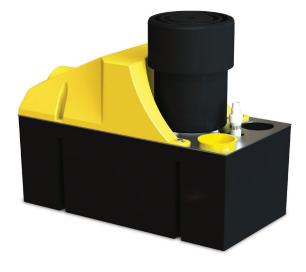

## CONDENSATE REMOVAL PUMP

With an impressive flow rate, these robust and reliable Heavy Duty pumps are perfect for the rapid removal of large quantities of condensate water.

HD6: 900L/h max. flow HD10: 1070L/h max. flow

## **KEY FEATURES**

- High flow rate
- Non return valve
- Easy installation
- 4 litre tank capacity