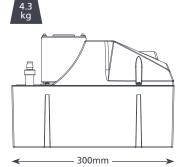

## SUITABILITY

- HD6: Up to 1200kW / 4m Btu/h HD10: Up to 1460kW / 4.9m Btu/h
- Dehumidifiers; Air handling units (AHUs)
- ✓ Perfect for... Large volumes of water

| Max. flow        | HD6: 900L/h, HD10: 1070L/h |  |
|------------------|----------------------------|--|
| Max. rec. head   | HD6: 6m, HD10: 9m          |  |
| Tank capacity    | 4L                         |  |
| dB(A) @ 1m       | HD6: 60, HD10: 64          |  |
| Power supply     | HD6: 230 VAC, 0.45A, 50Hz  |  |
|                  | HD10: 230 VAC, 0.45A, 50Hz |  |
| Rated            | HD6: Non continuous        |  |
|                  | HD10: Continuous           |  |
| Class            | I appliance                |  |
| Max. unit output | HD6: 1200kW / 4m Btu/h     |  |
|                  | HD10: 1460kW / 4.9m Btu/h  |  |
| Max. water temp  | 40°C / 104°F               |  |
| Inlet/outlet     | x2 40mm in,10mm out        |  |
| IP Protection    | IP20                       |  |
| Safety switch    | 3.0A Normally closed       |  |