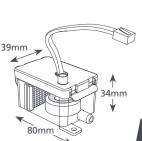

## **KEY FEATURES**

- Float switch operated
- Remote install possible
- Submersible secondary reservoir included

✓ Perfect for... Remote reservoir float switch operation

160mm

| MECHANICAL @ 230 VAC 50Hz |                        |  |
|---------------------------|------------------------|--|
| Max. flow                 | 6.5L/h @ 12m head      |  |
| Max. head                 | 12m                    |  |
| Max. suction lift         | 3m                     |  |
| dB(A) @ 1m                | 47                     |  |
| Power supply              | 230 VAC, 0.2A, 50/60Hz |  |
| Rated                     | Continuously           |  |
| Class                     | I appliance            |  |
| Max. unit output          | 8.5kW / 29,000Btu/h    |  |
| Max. water temp           | 40°C / 104°F           |  |
| Inlet/outlet              | 6mm ID                 |  |
| IP Protection             | IP21                   |  |
| Safety switch             | FP2078 n/a, FP2079 ✓   |  |
| Thermal protection        | ✓                      |  |