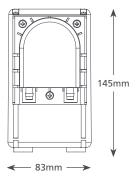

## **KEY FEATURES**

- Float switch operated
- Remote install possible
- Submersible secondary reservoir included

✓ Perfect for... Remote reservoir float switch operation

160mm

| MECHANICAL @ 230 VAC 50Hz |                        |  |
|---------------------------|------------------------|--|
| Max. flow                 | 6.5L/h @ 12m head      |  |
| Max. head                 | 12m                    |  |
| Max. suction lift         | 3m                     |  |
| dB(A) @ 1m                | 47                     |  |
| Power supply              | 230 VAC, 0.2A, 50/60Hz |  |
| Rated                     | Continuously           |  |
| Class                     | I appliance            |  |
| Max. unit output          | 8.5kW / 29,000Btu/h    |  |
| Max. water temp           | 40°C / 104°F           |  |
| Inlet/outlet              | 6mm ID                 |  |
| IP Protection             | IP21                   |  |
| Safety switch             | FP2078 n/a, FP2079 ✓   |  |
| Thermal protection        | ✓                      |  |