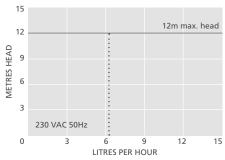

6.5L/h max. flow

12m max. head (flow rate 6.5L/h)

## **KEY FEATURES**

- Float switch operated
- Remote install possible
- Submersible secondary reservoir included

✓ Perfect for... Remote reservoir float switch operation

160mm

| MECHANICAL @ 230 VAC 50Hz |                        |  |
|---------------------------|------------------------|--|
| Max. flow                 | 6.5L/h @ 12m head      |  |
| Max. head                 | 12m                    |  |
| Max. suction lift         | 3m                     |  |
| dB(A) @ 1m                | 47                     |  |
| Power supply              | 230 VAC, 0.2A, 50/60Hz |  |
| Rated                     | Continuously           |  |
| Class                     | I appliance            |  |
| Max. unit output          | 8.5kW / 29,000Btu/h    |  |
| Max. water temp           | 40°C / 104°F           |  |
| Inlet/outlet              | 6mm ID                 |  |
| IP Protection             | IP21                   |  |
| Safety switch             | FP2078 n/a, FP2079 ✓   |  |
| Thermal protection        | ✓                      |  |