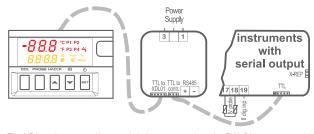

#### XDL01 - PW-DL

Serial output

Battery backup

Real time clock

ΠL

pres

internal 48h

The XDL01 data recording module is connected to the PW-DL power supply and is also an interface with Dixell instruments with TTL or RS485 serial output

#### PW-DL

Power supplier (24, 230Vac) for XDL01 module (with CAB/DL2 cable, 2m included) works as a gateway between the XDL01 and Dixell instruments equipped with TTL or RS485 serial output

How to order: PW-DL-20000 (for 24Vac) PW-DL-50000 (for 230Vac)