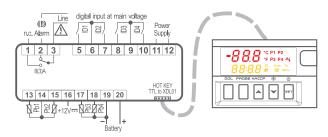

## XDL01 - XJDL40D

The XDL01 data recording module is directly connected to the XJDL40D probe module

**FEATURES** XDL01 XJDL40D ± 3 d.p. First display: n° digits Second display: n° digits ± 4 d.p. Power supply from PW-DL o XJDL40D 24, 230Vac, 9÷40Vdc **Probe inputs** Temperature 1 NTC/Pt1000 NTC/Pt1000 Temperature 2 NTC/Pt1000 Temperature 3 NTC/Pt1000/4÷20mA Temperature 4 Digital inputs 4 x config External alarm, defrost **Relay outputs** Alarm 8A Other Hot Key/Prog Tool Kit output pres USB output pres