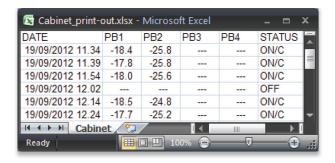

## **XDL**: TEMPERATURE and STATUS RECORDING

- Temperature and status recording module for refrigerating applications that works in accordance to HACCP rules
- Connection to Dixell instruments equipped with the serial output or combined with the XJDL40D probe module
- Monitoring of temperature (up to 4), alarms and digital inputs is simple and intuitive
- Stand-alone operation in a 4 DIN module XJDL40D
- Fast and simple mounting
- Recorded data download on a USB driver: txt format that can also be displayed in EXCEL®
- Data recording: up to 1 year with sampling up to 16 minutes (settable)
- TTL and RS485 inputs with internal converter (on PW-DL power supply or XJDL40D)
- Temperature recording kit availables on request with minimum quantity 20 pieces
- 5VA max power absorption
- Dual display with red LED (8,0mm high) and yellow LED (5,6mm high) and 17 icons