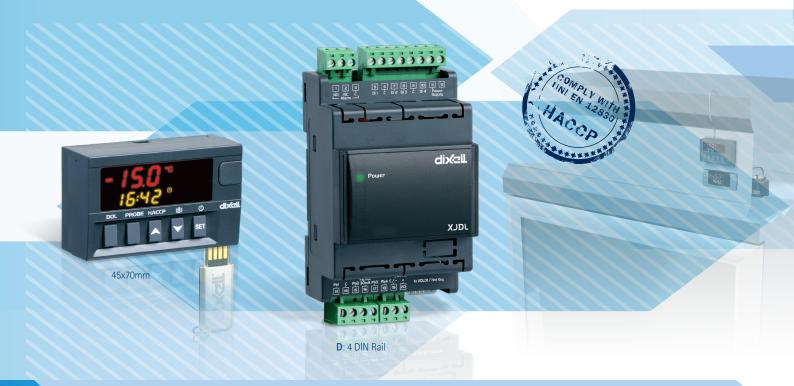

## **XDL**: TEMPERATURE and STATUS RECORDING

- Temperature and status recording module for refrigerating applications that works in accordance to HACCP rules
- Connection to Dixell instruments equipped with the serial output or combined with the XJDL40D probe module
- Monitoring of temperature (up to 4), alarms and digital inputs is simple and intuitive
- Stand-alone operation in a 4 DIN module XJDL40D
- Fast and simple mounting
- Recorded data download on a USB driver: txt format that can also be displayed in EXCEL®
- Data recording: up to 1 year with sampling up to 16 minutes (settable)
- TTL and RS485 inputs with internal converter (on PW-DL power supply or XJDL40D)
- Temperature recording kit availables on request with minimum quantity 20 pieces
- 5VA max power absorption
- Dual display with red LED (8,0mm high) and yellow LED (5,6mm high) and 17 icons

TTL

external (6 or 24h) opt

45x70mm

D: 4 DIN Rail