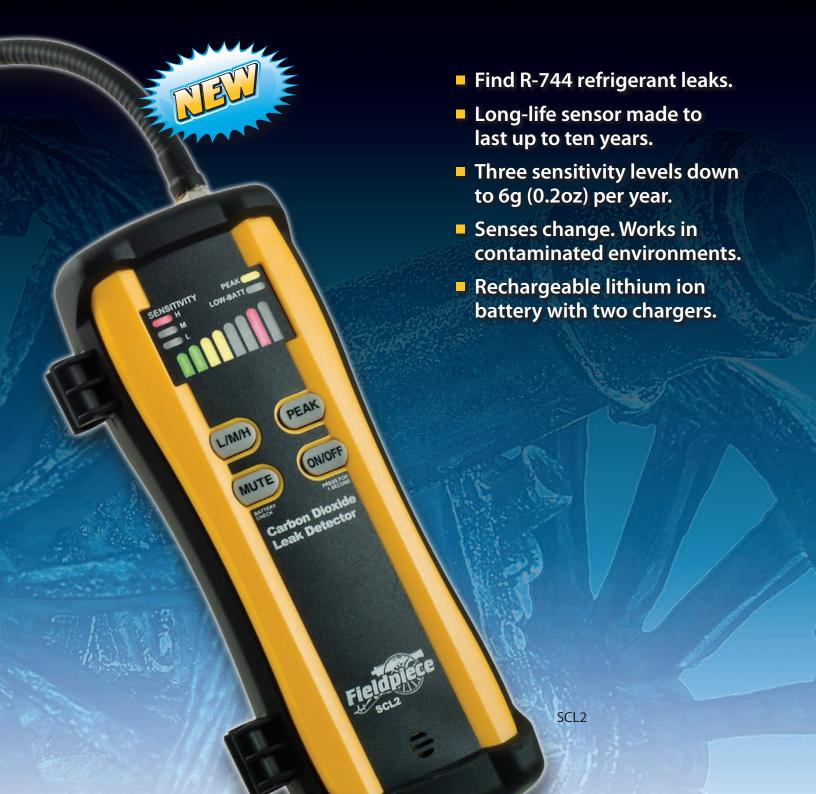

## Quickly Close in on CO<sub>2</sub> Leaks

**Carbon Dioxide Leak Detector** 

## **Carbon Dioxide Leak Detector**

The SCL2 is a portable  $CO_2$  (R-744) leak detector with a superior combination of sensitivity, speed, sensor life, battery life, portability, and ease of use.

Find leaks on commercial refrigeration systems, restaurant soda machines, or any other system using R-744. Pinpoint tiny leaks in high concentration  $CO_2$  environments with ease.

Gas is pumped through the tip of the wand into the sensor within the SCL2 body. The sensor detects changes in concentration, not absolute concentration, allowing the SCL2 to differentiate CO<sub>2</sub> concentrations higher than concentrations normally found in ambient air.

The SCL2 detects leaks as small as 6 grams/yr (0.2 oz/yr). The SCL2 has three sensitivity settings to keep false triggering to a minimum.

A quick and automatic 30 second selfcalibration upon power-up ensures optimal performance.

The SCL2 comes with a wall and car charger for its ultra-compact lithium-ion battery which powers the SCL2 for 8hrs of continuous operation before a recharge is needed.

Hard Case for Extra Protection