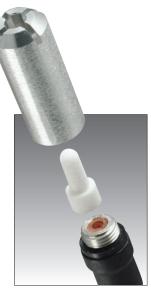

## **Moisture Filter**

- Keeps water and other contaminants out.
- Easy filter replacement.
- Ten extra filters and five extra O-rings included.