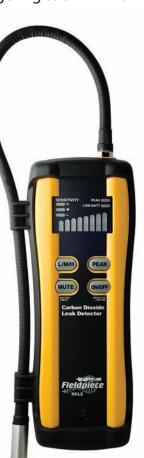

## Quickly Close in on CO<sub>2</sub> Leaks

**Carbon Dioxide Leak Detector** 

## **Carbon Dioxide Leak Detector**

The SCL2 is a portable  $CO_2$  (R-744) leak detector with a superior combination of sensitivity, speed, sensor life, battery life, portability, and ease of use.

Find leaks on commercial refrigeration systems, restaurant soda machines, or any other system using R-744. Pinpoint tiny leaks in high concentration  $CO_2$  environments with ease.

Gas is pumped through the tip of the wand into the sensor within the SCL2 body. The sensor detects changes in concentration, not absolute concentration, allowing the SCL2 to differentiate CO<sub>2</sub> concentrations higher than concentrations normally found in ambient air.

The SCL2 detects leaks as small as 6 grams/yr (0.2 oz/yr). The SCL2 has three sensitivity settings to keep false triggering to a minimum.

A quick and automatic 30 second selfcalibration upon power-up ensures optimal performance.