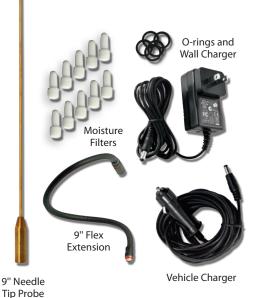

The SCL2 comes with a wall and car charger for its ultra-compact lithium-ion battery which powers the SCL2 for 8hrs of continuous operation before a recharge is needed.

Hard Case for Extra Protection

## **Moisture Filter**

- Keeps water and other contaminants out.
- Easy filter replacement.
- Ten extra filters and five extra O-rings included.