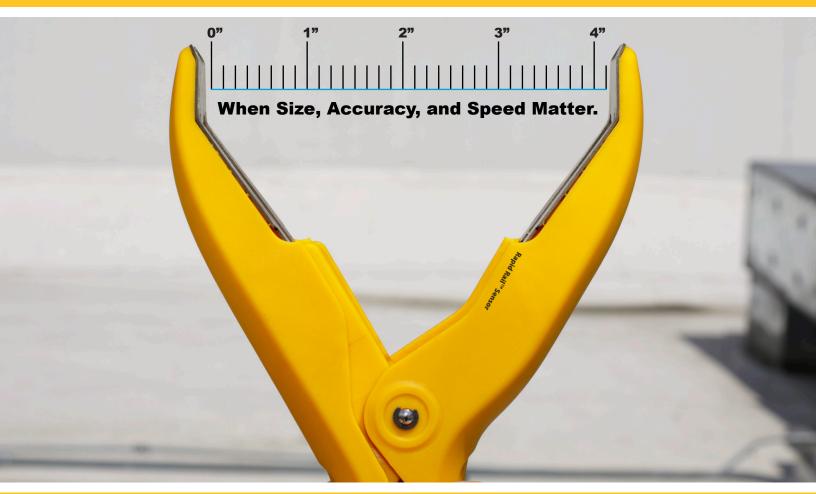

## Meet the Largest Pipe Clamp Ever Made: The TC48

**The new TC48 pipe clamp is large and in charge** – a perfect match for any commercial, refrigeration or residential/light commercial HVACR pro in search of lightning-fast precision readings without the inconvenience of straps, tapes or zip ties.

This innovative state-of-the-art new clamp lets you measure pipes up to 4 1/8" in diameter with just one hand, and thanks to our patented Rapid Rail<sup>™</sup> Sensor Technology—which uses electrically conductive pipe to complete the circuit – you get 100% accuracy in an instant.

With the widest pipe clamp range available (3/4" to 4 1/8"), size isn't the only thing the TC48 offers:

- Tangle-free 6' cord means no more crouching or squatting
- Compact design for easy storage
- Waterproof, rugged and built to withstand the rigors of field use
- Single-hand operation with comfortable, ergonomic grip
- Fast set-up and reaction time; stabilizes in seconds
- Wireless Large Pipe Clamp coming soon