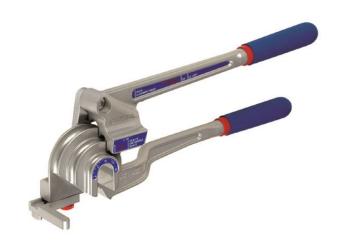

## **370-FH**Triple Head Tube Bender

Bend 3 of the most popular sizes of soft copper, aluminum and thin wall steel tubing with one rugged, precise tool

| TUBE O.D. | RADIUS from cente to center of tube |  |  |
|-----------|-------------------------------------|--|--|
| 3/16"     | 11/16"                              |  |  |
| 1/4"      | 11/16"                              |  |  |
| 3/8"      | 1-1/8"                              |  |  |
| 1/2"      | 1-1/2"                              |  |  |

- Bends 3/16", 1/4", 3/8" and 1/2" O.D.
- Makes smooth, tight radius bends up to 180°
- Optimum bending radius

  for each tubing size
- Calibrated markings
- Adjustable hook
- Cushion grips
- Made of lightweight die-cast aluminum

| 370-FH Triple Head Bender 17" x 5 x 2.5" 2.65 lbs. Box 699244111575 | Part No. | Description        | Item Dimensions | Item Wt.  | Packaging | UPC          |
|---------------------------------------------------------------------|----------|--------------------|-----------------|-----------|-----------|--------------|
|                                                                     | 370-FH   | Triple Head Bender | 17" x 5 x 2.5"  | 2.65 lbs. | Box       | 699244111575 |