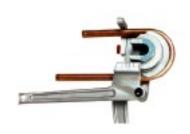

- Bends 3/16", 1/4", 3/8" and 1/2" O.D.
- Makes smooth, tight radius bends up to 180°
- Optimum bending radius

  for each tubing size
- Calibrated markings
- Adjustable hook
- Cushion grips
- Made of lightweight die-cast aluminum