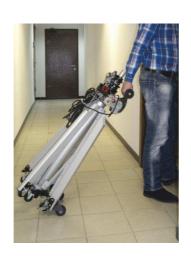

Plateform turns to 360°

Completely Portable
CM 340 = 2 carry bags
CM 520 = 2 wheels + handle

UPTER CM 340 CM 520