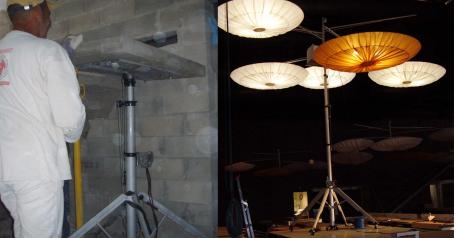

### Up to 4,9 m

The all purpose lifter is 'the' multi purpose device, an essential piece of equipment for any business involved in fitting airconditioning units and all loads

Any one of the range will make better use of man power, turning a 3 man lifting job into a 1 man lifting job.

This range of portable lifting equipment will give your business the edge over your competition.

Better deploy manpower on site, make lifting jobs easier and the overall installation of loads quicker.

CM 520 equipped with wheels, option for CM 340

- Constructed by heat treated, robust aluminum, compact, safety and reliability.
- Set-Up without tools, the legs can be release or fold in seconds without tools.
- 4 Legs, versatile and infinitely adjustment, available use in uneven ground with special design can let you
  working close to the wall (design UPTER)
- The variable speed control can be soft start or adjust the micro operating height.
- Emergency Stop Button, for stop raising / lowering immediately.
- Manual operation incase of power failure
- Automatic clutch breaker: it equipped to prevent to over weight loading.
- Level to ensure the proper set-up while and adjusting the telescoping legs
- CM 520 equiped with handle and transport wheels
- CM 340 with carry bags