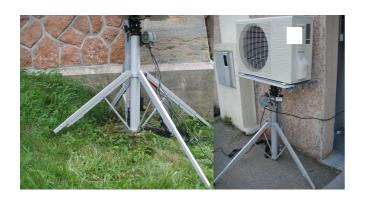

### Up to 4,9 m

The all purpose lifter is 'the' multi purpose device, an essential piece of equipment for any business involved in fitting airconditioning units and all loads

Any one of the range will make better use of man power, turning a 3 man lifting job into a 1 man lifting job.

This range of portable lifting equipment will give your business the edge over your competition.

Better deploy manpower on site, make lifting jobs easier and the overall installation of loads quicker.

CM 520 equipped with wheels, option for CM 340

#### 4 telescoping legs

for unneven ground and Operation in confined space. Special design to work close to the wall

Manual operation with handle

Switch box

Level
To check if the lifter is on the correct position