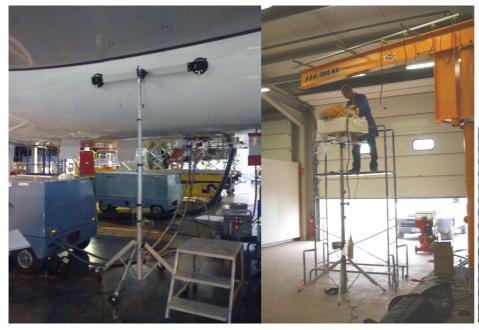

### Up to 4,9 m

The all purpose lifter is 'the' multi purpose device, an essential piece of equipment for any business involved in fitting airconditioning units and all loads

Any one of the range will make better use of man power, turning a 3 man lifting job into a 1 man lifting job.

This range of portable lifting equipment will give your business the edge over your competition.

Better deploy manpower on site, make lifting jobs easier and the overall installation of loads quicker.

CM 520 equipped with wheels, option for CM 340

- Constructed by heat treated, robust aluminum, compact, safety and reliability.
- Set-Up without tools, the legs can be release or fold in seconds without tools.
- 4 Legs, versatile and infinitely adjustment, available use in uneven ground with special design can let you
  working close to the wall (design UPTER)
- The variable speed control can be soft start or adjust the micro operating height.
- Emergency Stop Button, for stop raising / lowering immediately.
- Manual operation incase of power failure
- Automatic clutch breaker: it equipped to prevent to over weight loading.
- Level to ensure the proper set-up while and adjusting the telescoping legs
- CM 520 equiped with handle and transport wheels
- CM 340 with carry bags

#### 4 telescoping legs

for unneven ground and Operation in confined space. Special design to work close to the wall

Manual operation with handle

Switch box

Level
To check if the lifter is on the correct position