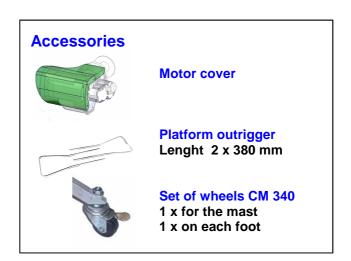

This range of portable lifting equipment will give your business the edge over your competition.

Better deploy manpower on site, make lifting jobs easier and the overall installation of loads quicker.

CM 520 equipped with wheels, option for CM 340

| UPTER  | Basic<br>height | Lifting<br>height | Load<br>capacity                              | Weight<br>mast (*) | Dimensions closed | Dimensions operating |
|--------|-----------------|-------------------|-----------------------------------------------|--------------------|-------------------|----------------------|
| CM-340 | 970 mm          | 3,3 m             | 130 kg / 3,0 m<br>120 kg / 3,3 m              | 21 kg              | 300 x 300 mm      | 1100 x 1000 mm       |
| CM-520 | 1120 mm         | 4,9 m             | 140 kg / 3 m<br>130 kg / 4 m<br>90 kg / 4,9 m | 38 kg              | 380 x 380 mm      | 1400 x 1400 mm       |