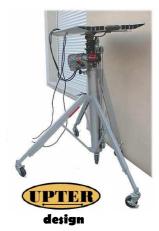

- Constructed by heat treated, robust aluminum, compact, safety and reliability.
- Set-Up without tools, the legs can be release or fold in seconds without tools.
- 4 Legs, versatile and infinitely adjustment, available use in uneven ground with special design can let you
  working close to the wall (design UPTER)
- The variable speed control can be soft start or adjust the micro operating height.
- Emergency Stop Button, for stop raising / lowering immediately.
- Manual operation incase of power failure
- Automatic clutch breaker: it equipped to prevent to over weight loading.
- Level to ensure the proper set-up while and adjusting the telescoping legs
- CM 520 equiped with handle and transport wheels
- CM 340 with carry bags

#### 4 telescoping legs

for unneven ground and Operation in confined space. Special design to work close to the wall

Manual operation with handle

Switch box

Level
To check if the lifter is on the correct position