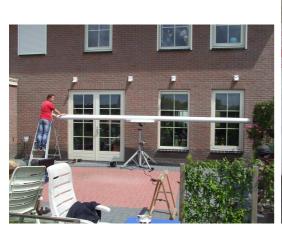

### Up to 4,9 m

The all purpose lifter is 'the' multi purpose device, an essential piece of equipment for any business involved in fitting airconditioning units and all loads

Any one of the range will make better use of man power, turning a 3 man lifting job into a 1 man lifting job.

This range of portable lifting equipment will give your business the edge over your competition.

Better deploy manpower on site, make lifting jobs easier and the overall installation of loads quicker.

CM 520 equipped with wheels, option for CM 340

- Constructed by heat treated, robust aluminum, compact, safety and reliability.
- Set-Up without tools, the legs can be release or fold in seconds without tools.
- 4 Legs, versatile and infinitely adjustment, available use in uneven ground with special design can let you
  working close to the wall (design UPTER)
- The variable speed control can be soft start or adjust the micro operating height.
- Emergency Stop Button, for stop raising / lowering immediately.
- Manual operation incase of power failure
- Automatic clutch breaker: it equipped to prevent to over weight loading.
- Level to ensure the proper set-up while and adjusting the telescoping legs
- CM 520 equiped with handle and transport wheels
- CM 340 with carry bags