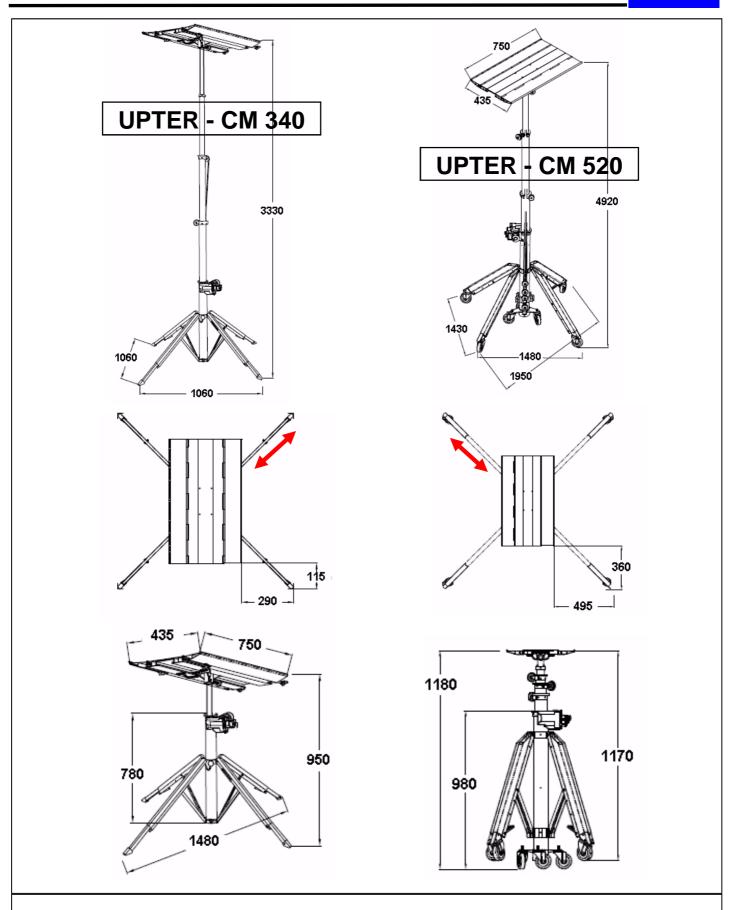

| UPTER  | Basic<br>height | Lifting<br>height | Load<br>capacity                              | Weight<br>mast (*) | Dimensions closed | Dimensions operating |
|--------|-----------------|-------------------|-----------------------------------------------|--------------------|-------------------|----------------------|
| CM-340 | 970 mm          | 3,3 m             | 130 kg / 3,0 m<br>120 kg / 3,3 m              | 21 kg              | 300 x 300 mm      | 1100 x 1000 mm       |
| CM-520 | 1120 mm         | 4,9 m             | 140 kg / 3 m<br>130 kg / 4 m<br>90 kg / 4,9 m | 38 kg              | 380 x 380 mm      | 1400 x 1400 mm       |

#### 4 telescoping legs

for unneven ground and Operation in confined space. Special design to work close to the wall

Manual operation with handle

Switch box

Level
To check if the lifter is on the correct position

Plateform turns to 360°

Completely Portable
CM 340 = 2 carry bags
CM 520 = 2 wheels + handle

UPTER CM 340 CM 520