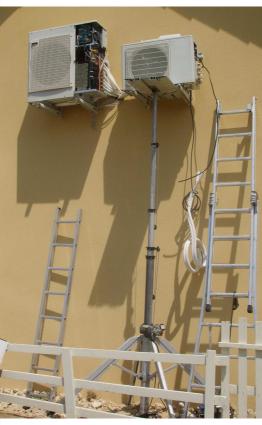

### Up to 4,9 m

The all purpose lifter is 'the' multi purpose device, an essential piece of equipment for any business involved in fitting airconditioning units and all loads

Any one of the range will make better use of man power, turning a 3 man lifting job into a 1 man lifting job.

This range of portable lifting equipment will give your business the edge over your competition.

Better deploy manpower on site, make lifting jobs easier and the overall installation of loads quicker.

CM 520 equipped with wheels, option for CM 340