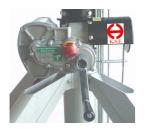

- Constructed by heat treated, robust aluminum, compact, safety and reliability.
- Set-Up without tools, the legs can be release or fold in seconds without tools.
- 4 Legs, versatile and infinitely adjustment, available use in uneven ground with special design can let you
  working close to the wall (design UPTER)
- The variable speed control can be soft start or adjust the micro operating height.
- Emergency Stop Button, for stop raising / lowering immediately.
- Manual operation incase of power failure
- Automatic clutch breaker: it equipped to prevent to over weight loading.
- Level to ensure the proper set-up while and adjusting the telescoping legs
- CM 520 equiped with handle and transport wheels
- CM 340 with carry bags

#### 4 telescoping legs

for unneven ground and Operation in confined space. Special design to work close to the wall

Manual operation with handle

Switch box

Level
To check if the lifter is on the correct position