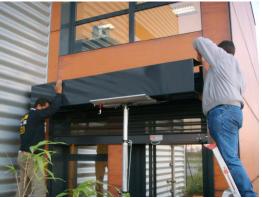

### Up to 4,9 m

The all purpose lifter is 'the' multi purpose device, an essential piece of equipment for any business involved in fitting airconditioning units and all loads

Any one of the range will make better use of man power, turning a 3 man lifting job into a 1 man lifting job.

This range of portable lifting equipment will give your business the edge over your competition.

Better deploy manpower on site, make lifting jobs easier and the overall installation of loads quicker.

CM 520 equipped with wheels, option for CM 340

- Constructed by heat treated, robust aluminum, compact, safety and reliability.
- Set-Up without tools, the legs can be release or fold in seconds without tools.
- 4 Legs, versatile and infinitely adjustment, available use in uneven ground with special design can let you
  working close to the wall (design UPTER)
- The variable speed control can be soft start or adjust the micro operating height.
- Emergency Stop Button, for stop raising / lowering immediately.
- Manual operation incase of power failure
- Automatic clutch breaker: it equipped to prevent to over weight loading.
- Level to ensure the proper set-up while and adjusting the telescoping legs
- CM 520 equiped with handle and transport wheels
- CM 340 with carry bags