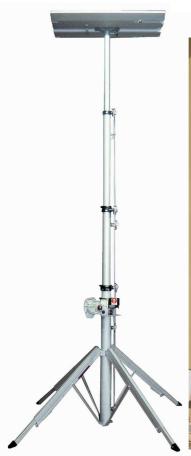

### Up to 4,9 m

The all purpose lifter is 'the' multi purpose device, an essential piece of equipment for any business involved in fitting airconditioning units and all loads

Any one of the range will make better use of man power, turning a 3 man lifting job into a 1 man lifting job.

- Constructed by heat treated, robust aluminum, compact, safety and reliability.
- Set-Up without tools, the legs can be release or fold in seconds without tools.
- 4 Legs, versatile and infinitely adjustment, available use in uneven ground with special design can let you
  working close to the wall (design UPTER)
- The variable speed control can be soft start or adjust the micro operating height.
- Emergency Stop Button, for stop raising / lowering immediately.
- Manual operation incase of power failure
- Automatic clutch breaker: it equipped to prevent to over weight loading.
- Level to ensure the proper set-up while and adjusting the telescoping legs
- CM 520 equiped with handle and transport wheels
- CM 340 with carry bags

#### 4 telescoping legs

for unneven ground and Operation in confined space. Special design to work close to the wall

Manual operation with handle

Switch box

Level
To check if the lifter is on the correct position