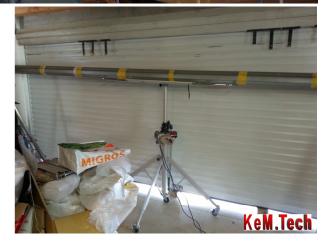

### Up to 4,9 m

The all purpose lifter is 'the' multi purpose device, an essential piece of equipment for any business involved in fitting airconditioning units and all loads

Any one of the range will make better use of man power, turning a 3 man lifting job into a 1 man lifting job.

This range of portable lifting equipment will give your business the edge over your competition.

Better deploy manpower on site, make lifting jobs easier and the overall installation of loads quicker.

CM 520 equipped with wheels, option for CM 340

- Constructed by heat treated, robust aluminum, compact, safety and reliability.
- Set-Up without tools, the legs can be release or fold in seconds without tools.
- 4 Legs, versatile and infinitely adjustment, available use in uneven ground with special design can let you
  working close to the wall (design UPTER)
- The variable speed control can be soft start or adjust the micro operating height.
- Emergency Stop Button, for stop raising / lowering immediately.
- Manual operation incase of power failure
- Automatic clutch breaker: it equipped to prevent to over weight loading.
- Level to ensure the proper set-up while and adjusting the telescoping legs
- CM 520 equiped with handle and transport wheels
- CM 340 with carry bags

#### 4 telescoping legs

for unneven ground and Operation in confined space. Special design to work close to the wall

Manual operation with handle

Switch box

Level
To check if the lifter is on the correct position