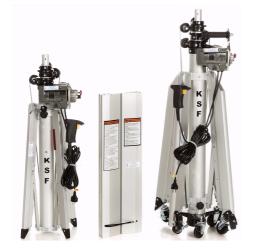

| UPTER  | Basic<br>height | Lifting<br>height | Load<br>capacity                              | Weight<br>mast (*) | Dimensions closed | Dimensions operating |
|--------|-----------------|-------------------|-----------------------------------------------|--------------------|-------------------|----------------------|
| CM-340 | 970 mm          | 3,3 m             | 130 kg / 3,0 m<br>120 kg / 3,3 m              | 21 kg              | 300 x 300 mm      | 1100 x 1000 mm       |
| CM-520 | 1120 mm         | 4,9 m             | 140 kg / 3 m<br>130 kg / 4 m<br>90 kg / 4,9 m | 38 kg              | 380 x 380 mm      | 1400 x 1400 mm       |

Plateform turns to 360°

Completely Portable
CM 340 = 2 carry bags
CM 520 = 2 wheels + handle

UPTER CM 340 CM 520