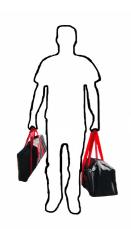

Plateform turns to 360°

Completely Portable
CM 340 = 2 carry bags
CM 520 = 2 wheels + handle

UPTER CM 340 CM 520