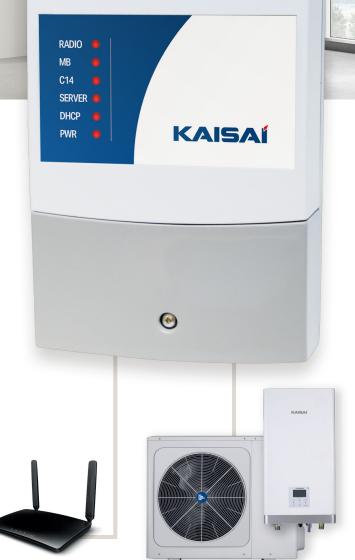

### KHA | KHC | KHX

The Kaisai Remote Service Monitoring for heat pumps consists of a KSM module connected to the heat pump and software on a server and enables remote supervision of the unit with monitoring of its operation and quick service response in the event of a fault.

### REMOTE SERVICE MONITORING SCHEME