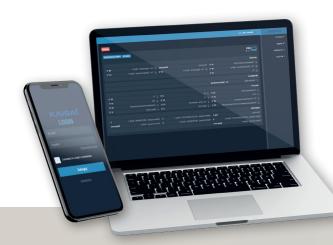

### **ADVANTAGES FOR THE USER:**

- application for IOS and Android mobile device
- insight into a wide range of heat pump operation and settings
- constant monitoring of heat pump operation by installation company
- sense of security